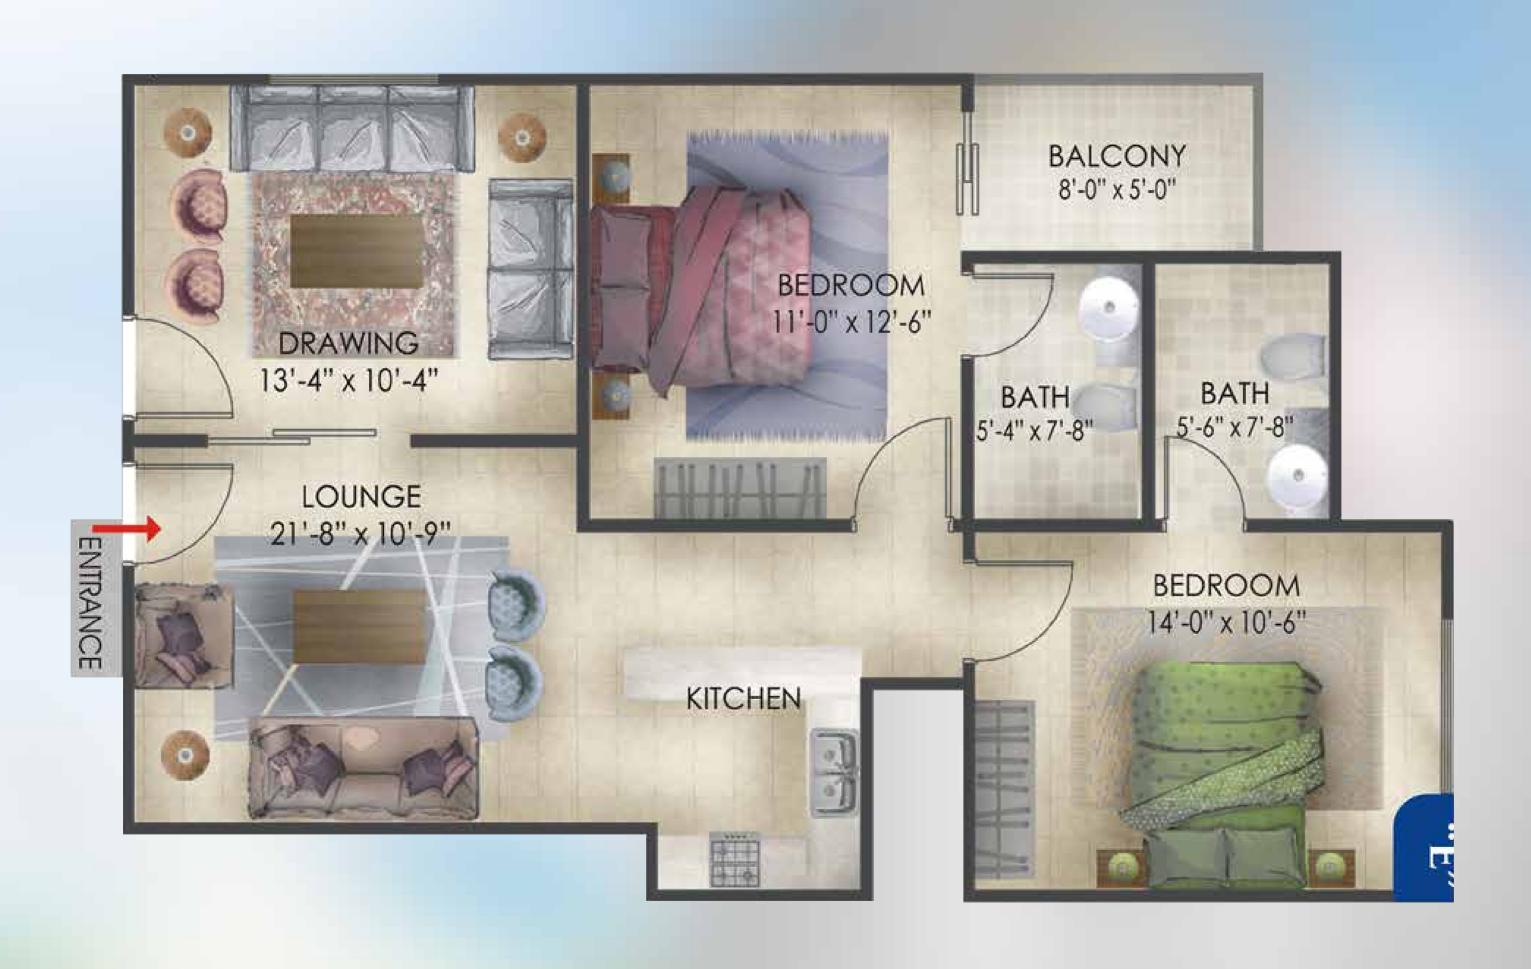

# **Executive**Apartment Categories

4 Rooms Luxurious Apartment

**5 Rooms Luxurious Apartment** 

## 4 Rooms Apartment "D"

## 4 Rooms Apartment "D"

| Description                 | Price Plan                 |
|-----------------------------|----------------------------|
| On Booking                  | 3,200,000                  |
| 12 Monthly Installments     | 270,000 x 12<br>3,240,000  |
| 02 Half Yearly Installments | 1,080,000 x 2<br>2,160,000 |
| Before Possession           | 900,000                    |
| TOTAL COST                  | 9,500,000                  |