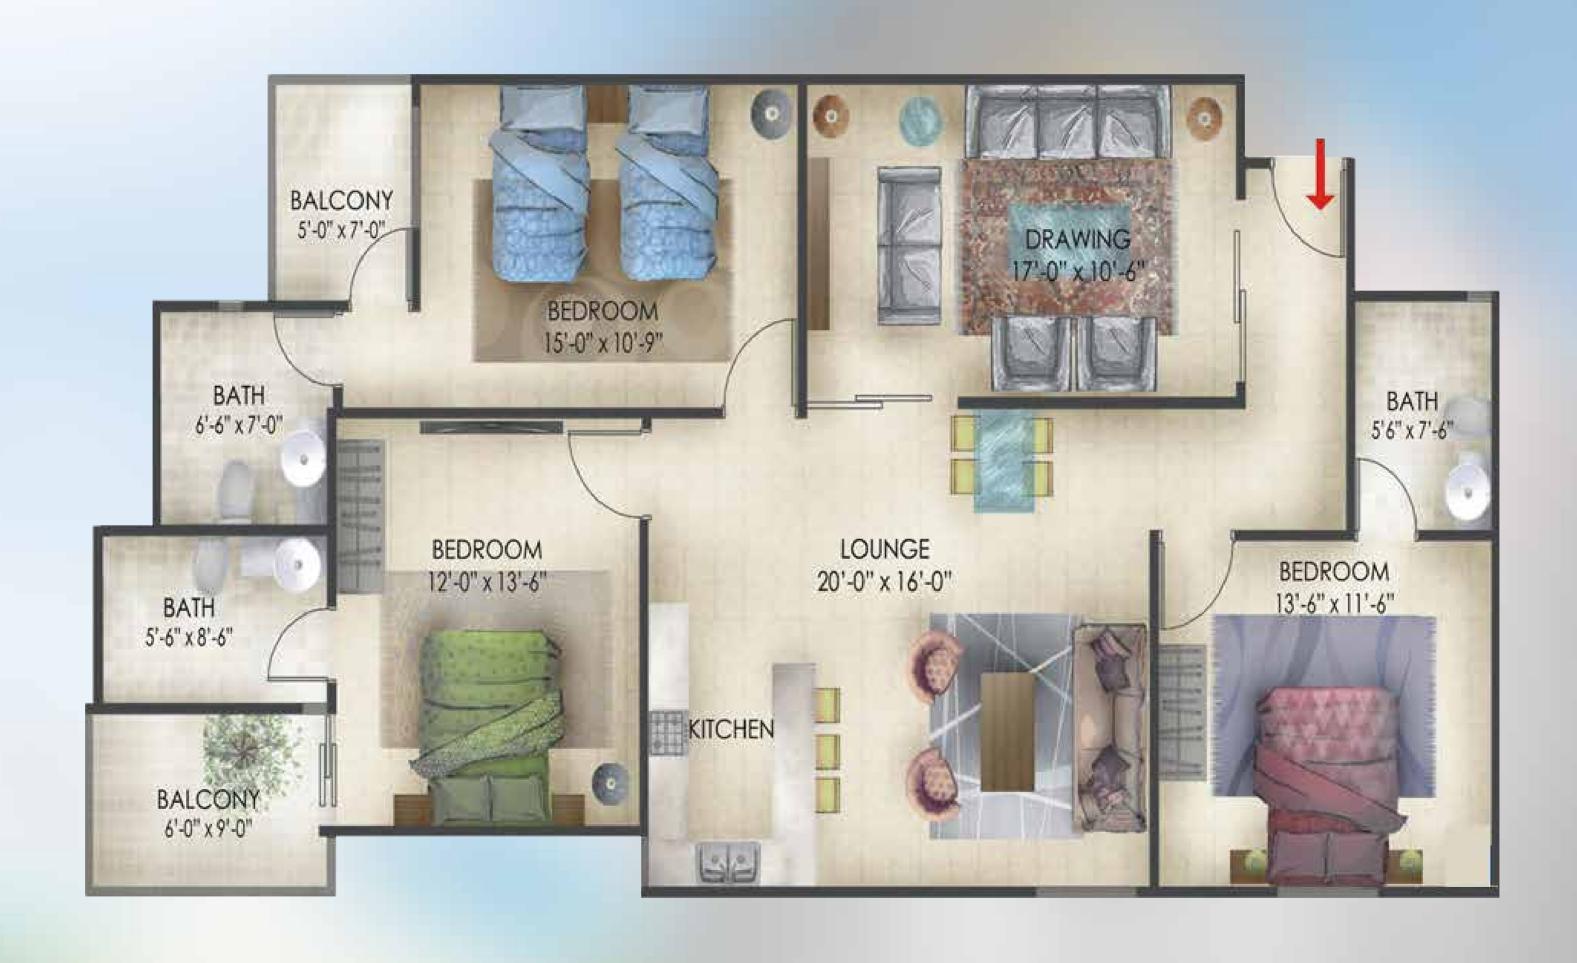

# **Executive**Apartment Categories

4 Rooms Luxurious Apartment

**5 Rooms Luxurious Apartment** 

## 5 Rooms Apartment "C"

## 5 Rooms Apartment "C"

| Description                 | Price Plan                 |
|-----------------------------|----------------------------|
| On Booking                  | 3,700,000                  |
| 12 Monthly Installments     | 300,000 x 12<br>3,600,000  |
| 02 Half Yearly Installments | 1,200,000 x 2<br>2,400,000 |
| Before Possession           | 1,000,000                  |
| TOTAL COST                  | 10,700,000                 |