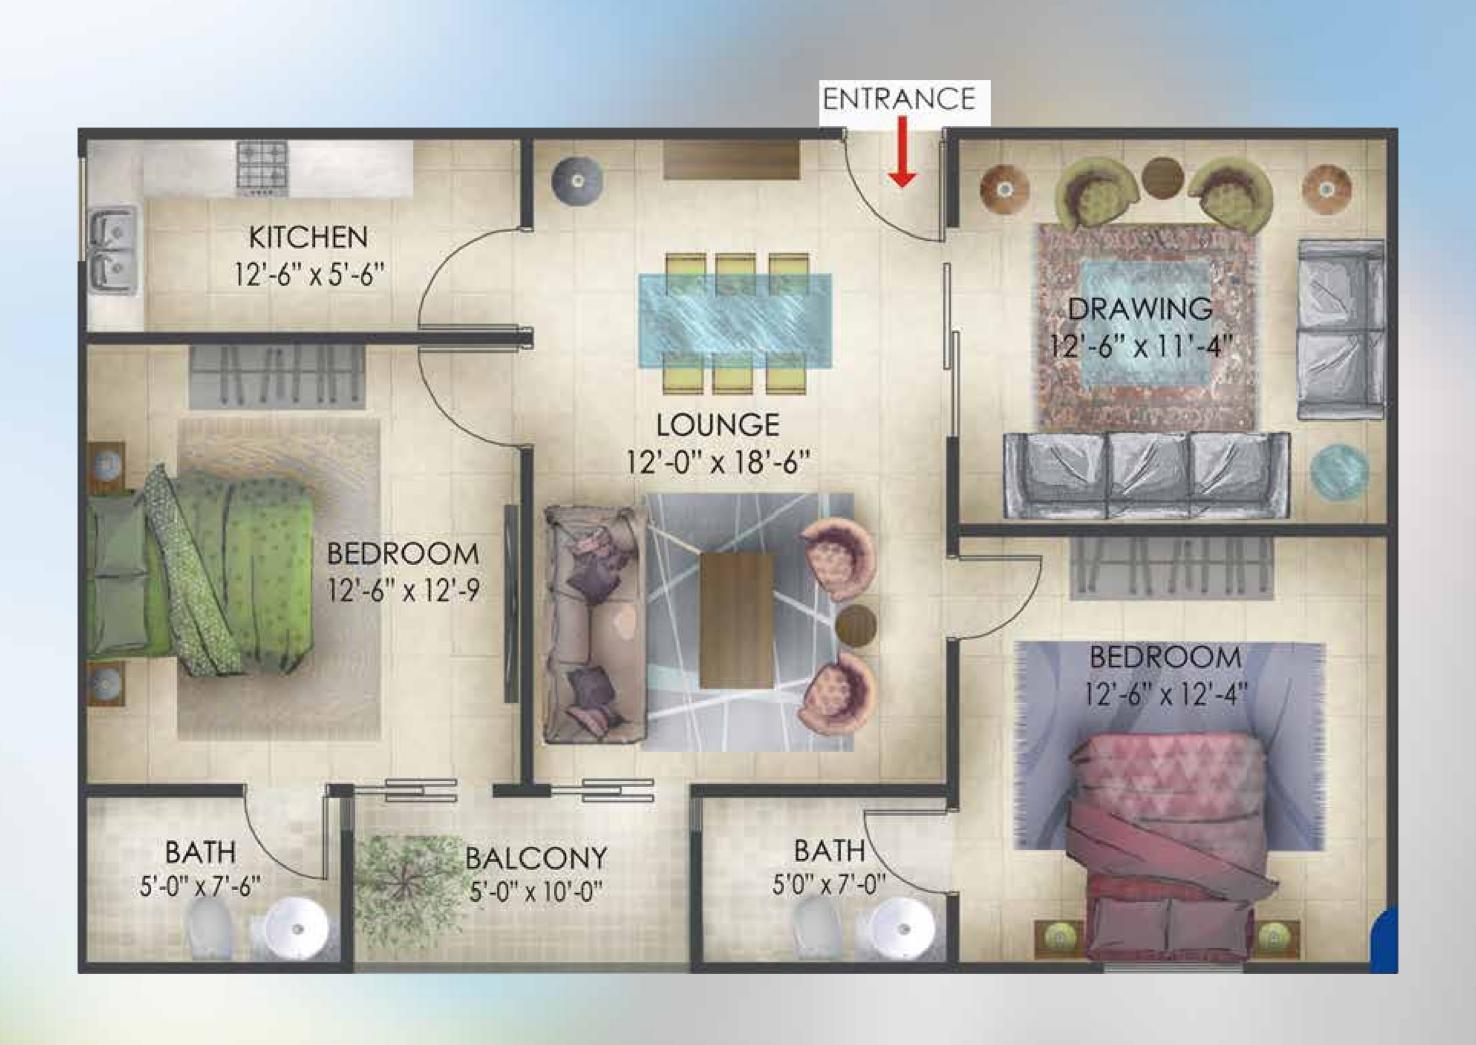

# **Executive**Apartment Categories

4 Rooms Luxurious Apartment

**5 Rooms Luxurious Apartment** 

## 5 Rooms Apartment "C"

## 5 Rooms Apartment "C"

| Description                 | Price Plan                 |
|-----------------------------|----------------------------|
| On Booking                  | 3,700,000                  |
| 12 Monthly Installments     | 300,000 x 12<br>3,600,000  |
| 02 Half Yearly Installments | 1,200,000 x 2<br>2,400,000 |
| Before Possession           | 1,000,000                  |
| TOTAL COST                  | 10,700,000                 |