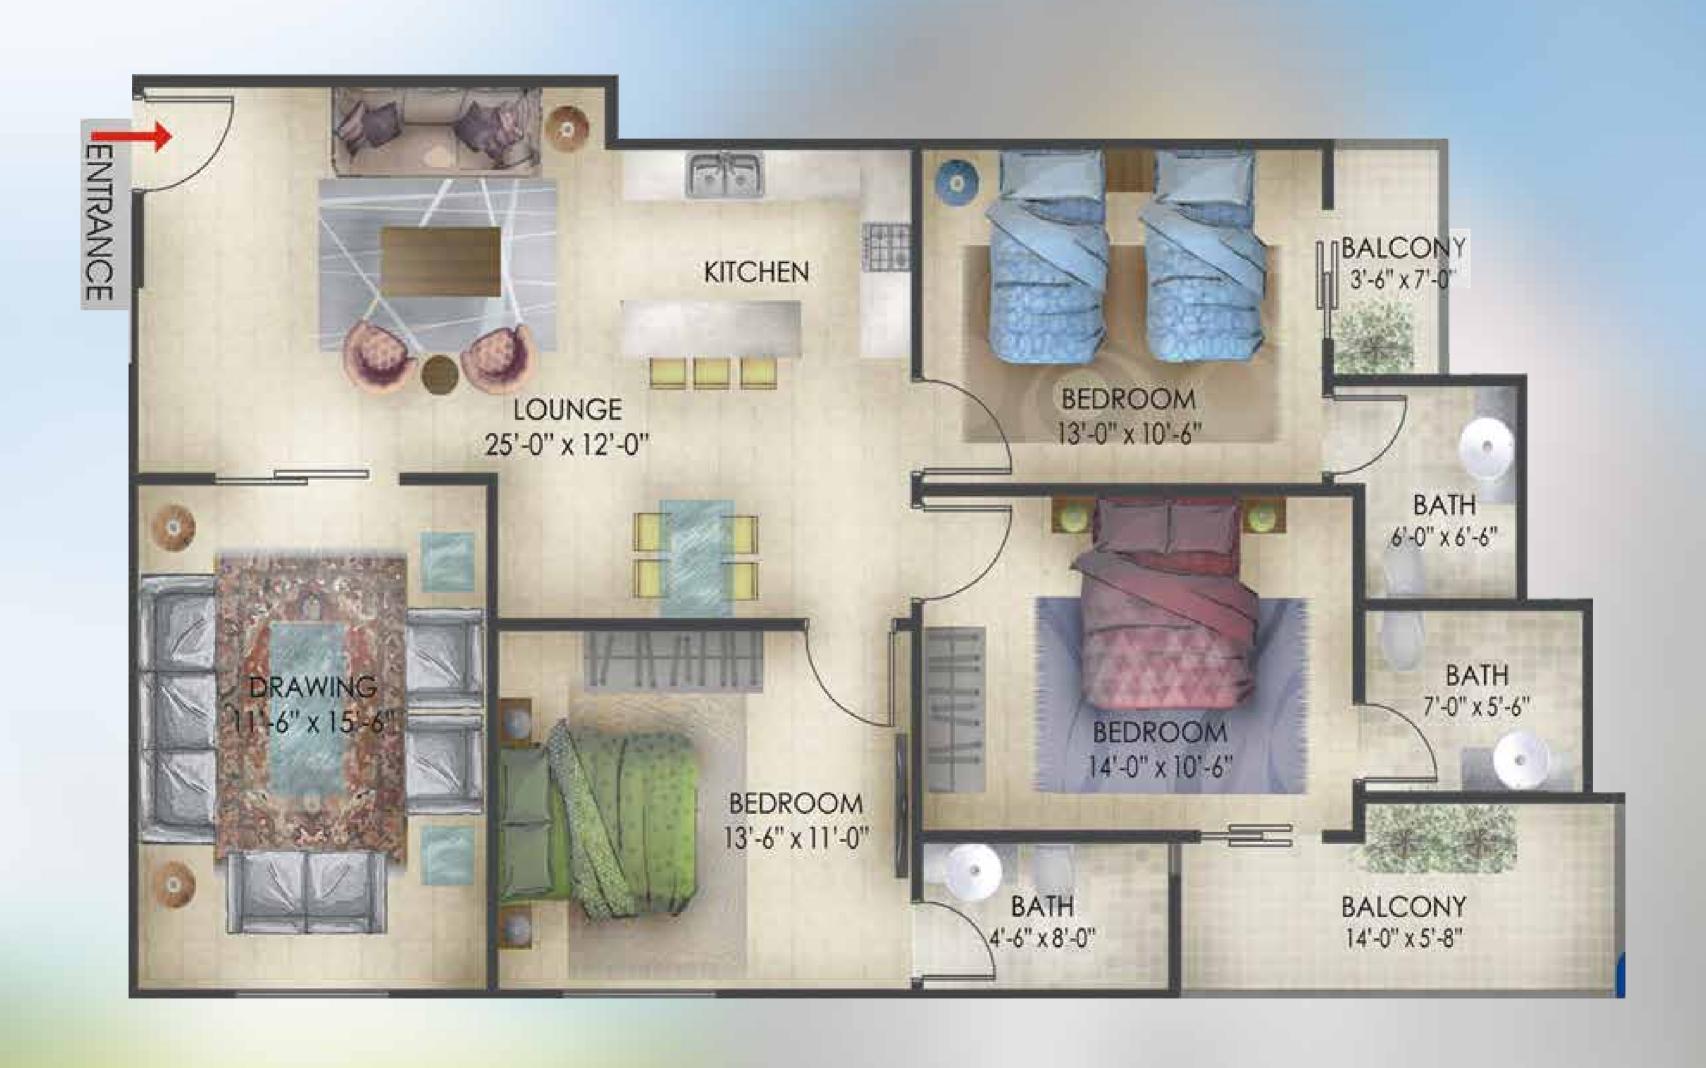

# **Executive**Apartment Categories

4 Rooms Luxurious Apartment

**5 Rooms Luxurious Apartment** 

## 4 Rooms Apartment "E"

| Description                 | Price Plan                |
|-----------------------------|---------------------------|
| On Booking                  | 3,200,000                 |
| 12 Monthly Installments     | 240,000 x 12<br>2,880,000 |
| 02 Half Yearly Installments | 960,000 x 2<br>1,920,000  |
| Before Possession           | 800000                    |
| TOTAL COST                  | 8,500,000                 |