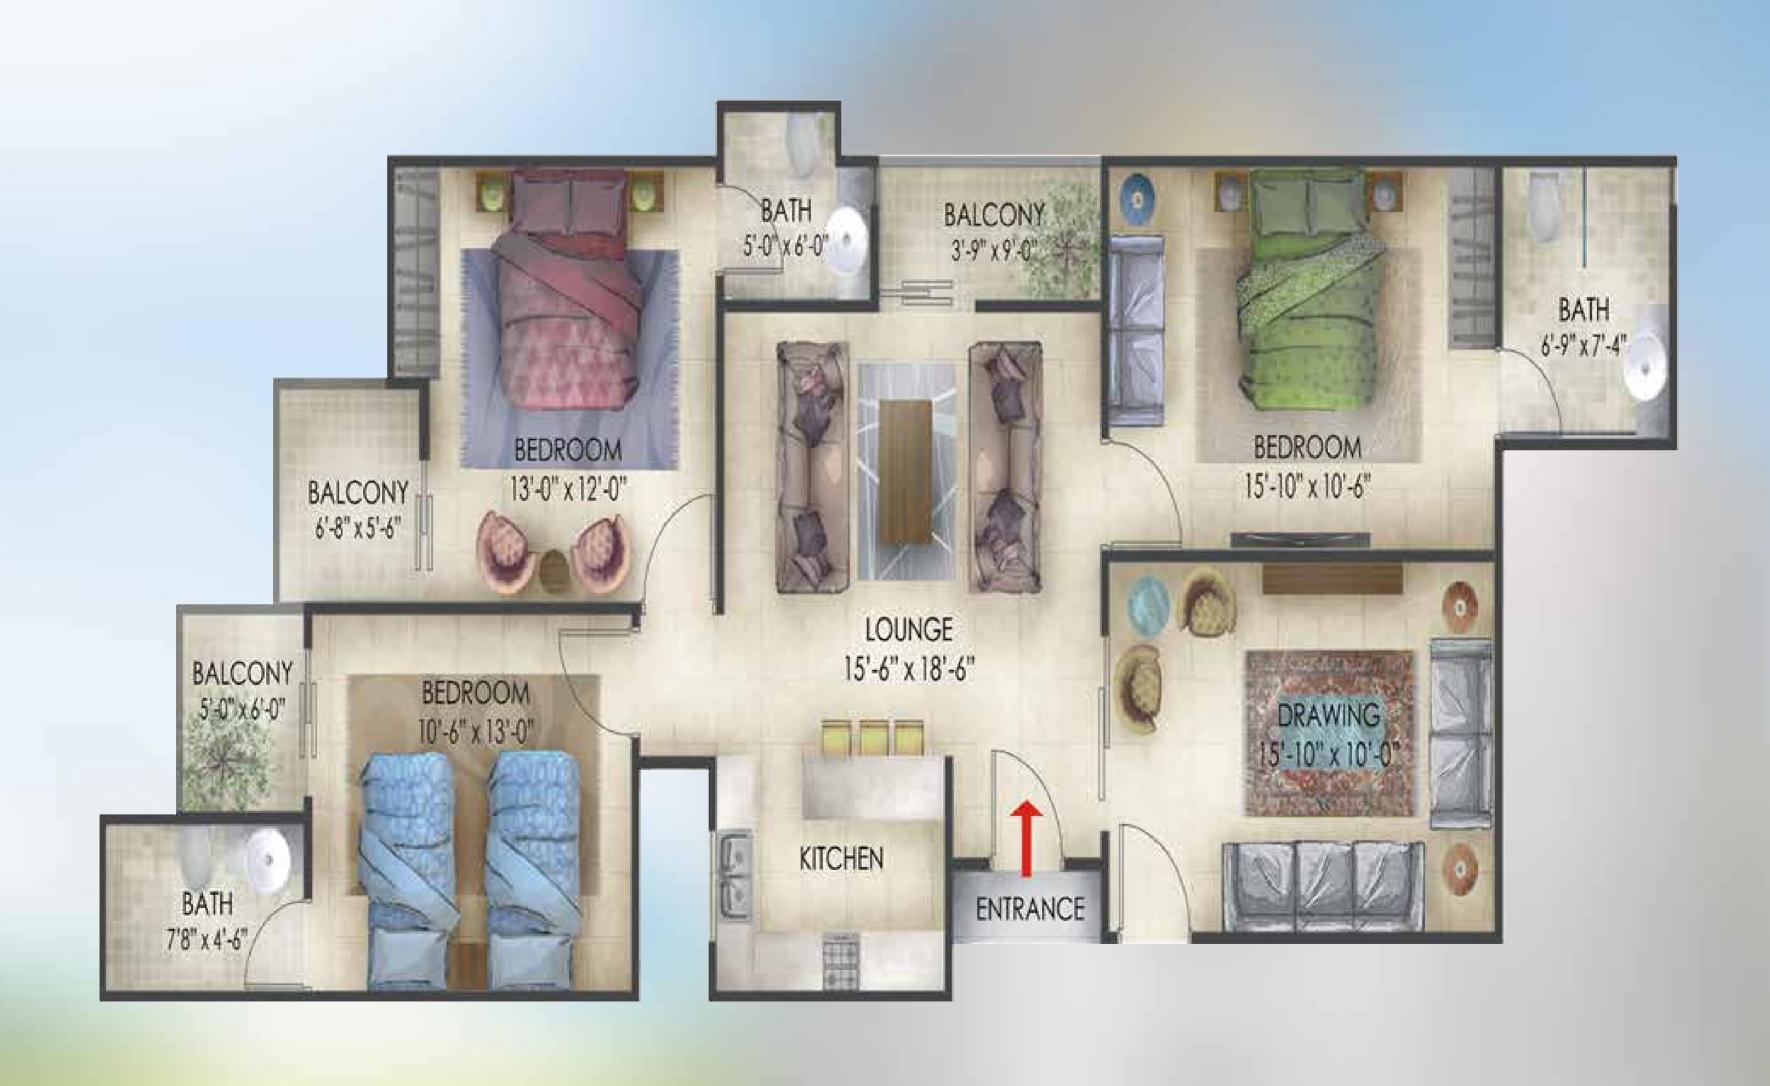

# **Executive**Apartment Categories

4 Rooms Luxurious Apartment

**5 Rooms Luxurious Apartment** 

## 4 Rooms Apartment "D"

## 4 Rooms Apartment "D"

| Description                 | Price Plan                 |
|-----------------------------|----------------------------|
| On Booking                  | 3,200,000                  |
| 12 Monthly Installments     | 270,000 x 12<br>3,240,000  |
| 02 Half Yearly Installments | 1,080,000 x 2<br>2,160,000 |
| Before Possession           | 900,000                    |
| TOTAL COST                  | 9,500,000                  |